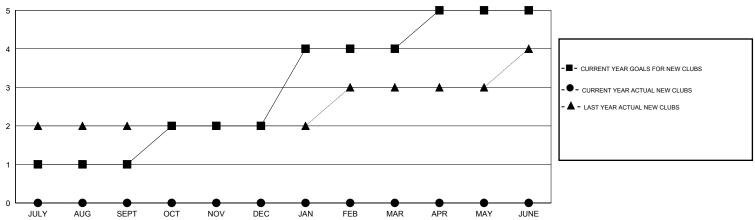

## GOALS AND ACTUAL NEW CLUBS CUMULATIVE

| -■-  | CURRENT YEAR GOALS FOR NEW |
|------|----------------------------|
| MEMA | EDG                        |

CURRENT YEAR ACTUAL MEMBERS

- ▲ - LAST YEAR ACTUAL MEMBERS